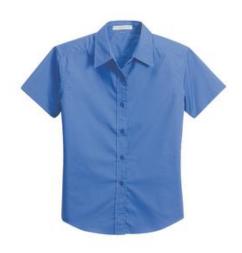

## **Ladies Short Sleeve Easy Care, Soil Resistant** Shirt L507

A carefree work shirt you'll actually enjoy wearing. The wrinkle-resistant fabric keeps you looking sharp, while the Dupont® Teflon® treatment protects you from stains. All this—at a tremendous value!

- 3.7-ounce, 60/40 cotton/poly with Dupont soil
- Traditional, relaxed look
- Open collar
- Dyed-to-match buttons