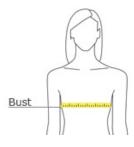

#### **HOW TO MEASURE**

### BUST

With arms down at sides, measure around the upper body, under arms and around the fullest part of the bust.

#### SIZE CHART

|      | XS    | S     | М     | L     | XL    | XXL   | 3XL   | 4XL   |
|------|-------|-------|-------|-------|-------|-------|-------|-------|
| Size | 2     | 4/6   | 8/10  | 12/14 | 16/18 | 20/22 | 24/26 | 28/30 |
| Bust | 32-34 | 35-36 | 37-38 | 39-41 | 42-44 | 45-47 | 48-51 | 52-55 |