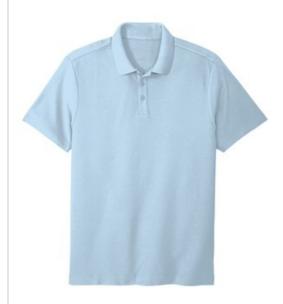

# Port Authority <sup>®</sup> SuperPro React <sup>™</sup> Polo. K810

Classic uniforming style meets ultimate performance in this stain-releasing, snag-resistant, Easy Care polo that helps keep you looking professional no matter w hat.

- 5-ounce, 65/35 poly/cotton pique
- Stain release
- Snag-resistant
- Easy Care
- Flat knit collar
- Tag-free label
- 3-button placket
- Dyed-to-match buttons

Due to the nature of performance fabrics, special care must be taken throughout the printing process.