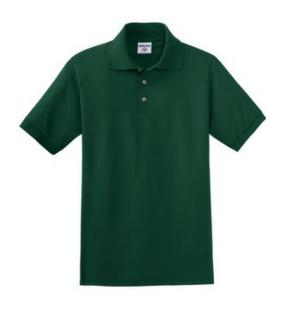

# 6-Ounce Jersey Knit Sport Shirt J100

- 6-ounce, 100% cotton
- Flat knit collar and cuffs
- 3-button placket with reinforced bottom box
- Wood-tone buttons
- Seamless body with double-needle hem