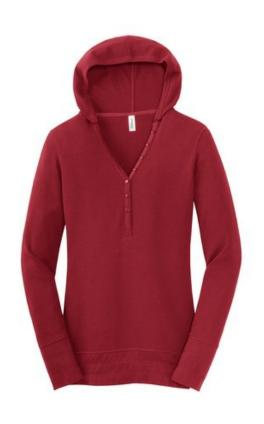

# **Junior Ladies Long Sleeve Thermal Henley Hoodie DT218H**

This hoodie is an extra soft choice for style and comfort.

- 5-ounce, 60/40 cotton/poly mini waffle blend
- Minimal shrinkage
- Flatlock seams throughout
- 7-button placket with dyed-to-match buttons
- Rib knit cuffs and waistband with coverstitching