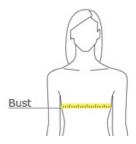

### **HOW TO MEASURE**

# BUST

With arms down at sides, measure around the upper body, under arms and around the fullest part of the bust.