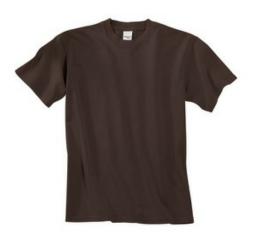

# **Pigment-Dyed Tee DT099**

Incredibly soft with worn-in color, this tee is a modern favorite that just gets better with every wash.

- 6.1-ounce, 100% pigment-dyed cotton
- Double-needle seamless crewneck
- Taped neck and shoulders
- Double-needle sleeves and hem
- The pigment-dying process infuses each garment with unique character. Please allow for slight color variation in production and washing. Special consideration must also be taken when printing white ink on pigment-dyed cotton.