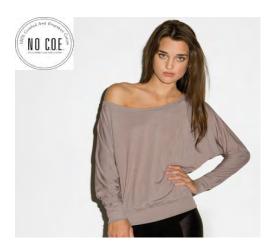

# PRODUCT SPECIFICATION SHEET

BELLA+CANVAS

**8850** - Bella Flowy Off Shoulder Long Sleeve Tee
Mill # - 8850

## Features:

- •3.7 oz., viscose poly jersey knit long sleeve dolman t-shirt.
- •Slouchy chic tee with feminine fit.
- •Wide set-in neckband.
- Center back seam.
- •Extra wide rib knit cuffs and banded bottom.