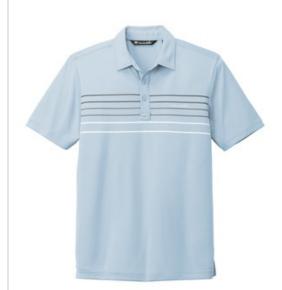

# **TravisMathew Coto Performance Chest Stripe Polo TM1MY400**

From the boardroom to backyard barbecues, this wrinkleresistant, quick-drying performance polo has 4-way stretch and boasts iconic TravisMathew chest stripes.

- 4.1-ounce, 100% polyester
- Easy wash and wear
- Self-fabric collar
- Three-button placket with dyed-to-match buttons
- Multicolor chest stripes
- Printed TravisMathew script logo on left chest
- Open hem sleeves
- Side vents