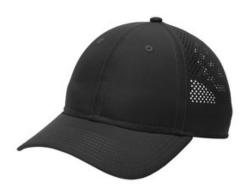

## New Era <sup>®</sup> Perforated Performance Cap. NE406

Built for ultimate performance, this cap has SOLARERA 50+ UV protection, MICROERA odor-controlling technology and COOLERA sweat-wicking technology. Ventilating perforations give superior breathability and cooling. Fabric: 100% polyester Structure: Structured Profile: Mid Closure: Hook and loop with clear rubber tab