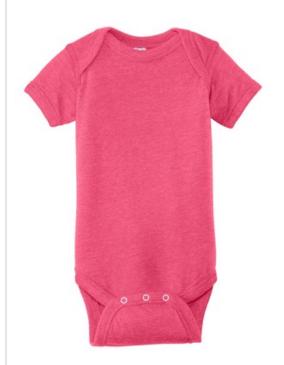

## Rabbit Skins™ Infant Vintage Fine Jersey Bodysuit . RS4424

Soft and lightweight, this bodysuit has a heathered pattern in a variety of colors for a cool, casual look and retro feel. Lap shoulders make for easier changing.

- 4.5-ounce, 60/40 combed ring spun cotton/poly vintage heathered fine jersey
- $\blacksquare$  EasyTear  $^{^{\text{\tiny{TM}}}}$  label for additional comfort and ability to brand as your own
- Flatlock seams
- Double-needle ribbed binding on neck, shoulders, sleeves and leg openings
- Reinforced three-snap closure