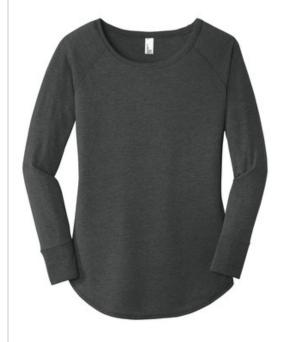

# District Made $^{\circledR}$ Ladies Perfect Tri $^{\circledR}$ Long Sleeve . DT132L

Fashion meets comfort in this long sleeve version of our lightweight and soft crew.

- 4.5-ounce, 50/25/25 poly/ring spun combed cotton/rayon, 32 singles
- Tear-away tag
- Rib knit cuffs
- Curved hem