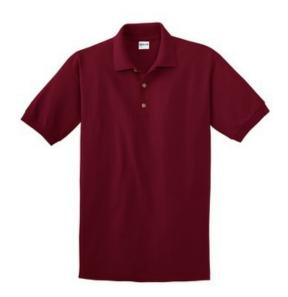

# 65-Ounce Pique Knit Sport Shirt 3800

- 6.5-ounce, 100% ring spun cotton pique
- Flat knit collar and cuffs
- 3-button clean-finished placket with reinforced bottom box
- Wood-tone buttons
- Double-needle hem
- Ash is 99/1 cotton/poly.
- Sport Grey is 90/10 cotton/poly.

#### **CARE INSTRUCTIONS**

Gildan® Ultra Cotton® - 6.5-Ounce Pique Knit Sport Shirt. 3800