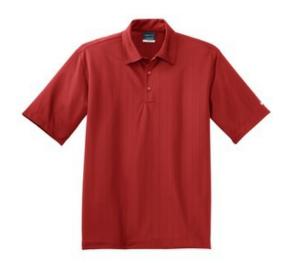

# **Dri-FIT Drop Needle Sport Shirt 371742**

Take to the course or the boardroom with confidence. Engineered with renowned Dri-FIT fabric for the ultimate in moisture management technology, this lightweight sport shirt has a striking drop-needle vertical texture to complement any logo. Features a self-fabric collar, three-button placket, open hem sleeves and side vents. The contrast Swoosh design trademark is embroidered on the left sleeve. Made of 4.7-ounce, 100% polyester Dri-FIT fabric.