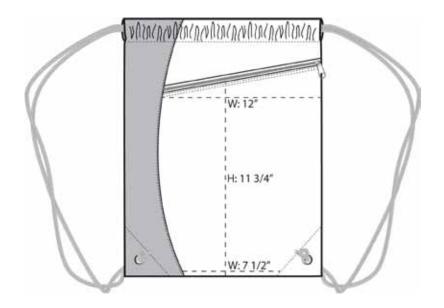

## Port & Company® Colorblock Cinch Pack BG80

Front View

Note: Best graphic placement should be per the embellisher/screen printer recommendations.