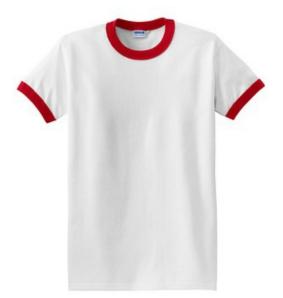

# **Ringer T-Shirt 2600**

- 6.1-ounce, 100% cotton (preshrunk)
- Set-on 1-in. rib knit collar and cuffs
- Shorter tapered sleeves for true ringer look
- Sport Grey is 90/10 cotton/poly.