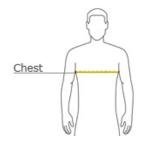

## **HOW TO MEASURE**

#### CHEST

With arms down at sides, measure around the upper body, under arms and over the fullest part of the chest.