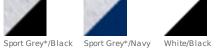

# **Ringer T-Shirt 2600**



- 6.1-ounce, 100% cotton (preshrunk)
- Set-on 1-in. rib knit collar and cuffs
- Shorter tapered sleeves for true ringer look
- Sport Grey is 90/10 cotton/poly.

## CARE INSTRUCTIONS

Gildan<sup>®</sup> Ultra Cotton<sup>®</sup> - Ringer T-Shirt. 2600

## **HOW TO MEASURE**



#### CHEST

With arms down at sides, measure around the upper body, under arms and over the fullest part of the chest.

#### SIZE CHART

|       | S     | м     | L     | XL     | 2XL   |
|-------|-------|-------|-------|--------|-------|
| Chest | 34-36 | 38-40 | 42-44 | 46 -48 | 50-52 |

### COLOR INFORMATION











\*Not all sizes are available in every color.