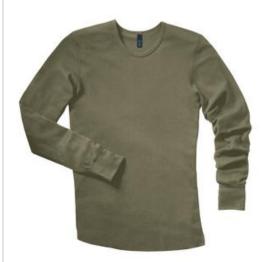

# **Young Mens Long Sleeve Thermal. DT118**

A true chill-chaser made to go with well-worn jeans.

- 5-ounce, 60/40 ring spun combed cotton/poly mini waffle blend, 40 singles
- Rib knit cuffs
- Coverstitched raw edge hems